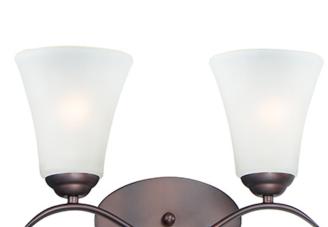

## **PRODUCT DESCRIPTION**

Gently waving arms of Satin Nickel or Oil Rubbed Bronze support tall-profile Frosted glass shades creating a scale normally not found in this category of lighting. The bath vanity may be installed up or down and also includes a Polished Chrome finish.

#### **FINISHES OPTION**

Oil Rubbed Bronze (OI) Polished Chrome (PC) Satin Nickel (SN)

## **GLASS**

Frosted FT