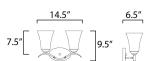

# **MEASUREMENTS**

DIMENSION : 14.5" W x 9.5" H x 6.5" Ext **BACK PLATE** : 7" W x 4.25" H x 7.5" HCO

HANGING WEIGHT : 5.5 lb