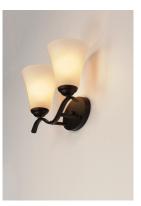

## **PRODUCT DESCRIPTION**

Gently waving arms of Satin Nickel or Oil Rubbed Bronze support tall-profile Frosted glass shades creating a scale normally not found in this category of lighting. The bath vanity may be installed up or down and also includes a Polished Chrome finish.

#### **FINISHES OPTION**

Oil Rubbed Bronze (OI) Polished Chrome (PC) Satin Nickel (SN)