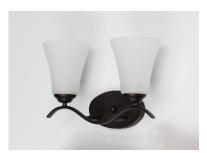

## **PRODUCT DESCRIPTION**

Gently waving arms of Satin Nickel or Oil Rubbed Bronze support tall-profile Frosted glass shades creating a scale normally not found in this category of lighting. The bath vanity may be installed up or down and also includes a Polished Chrome finish.

#### **FINISHES OPTION**

Oil Rubbed Bronze (OI) Polished Chrome (PC) Satin Nickel (SN)